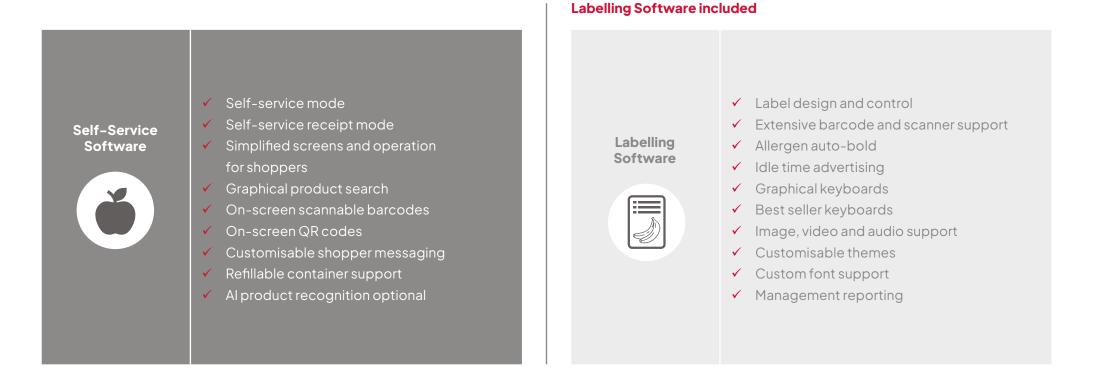

# X Pro | Self-Service Software

#### What's included?

X Pro is designed to work with MXi-Pro – our award winning, cloud-based scale management solution.

Putting you in control of your assets.

Product and Price Control

Label Designer

and Previewer

Visual

Dashboards

**Remote Store** 

Management

Alerts and Automations