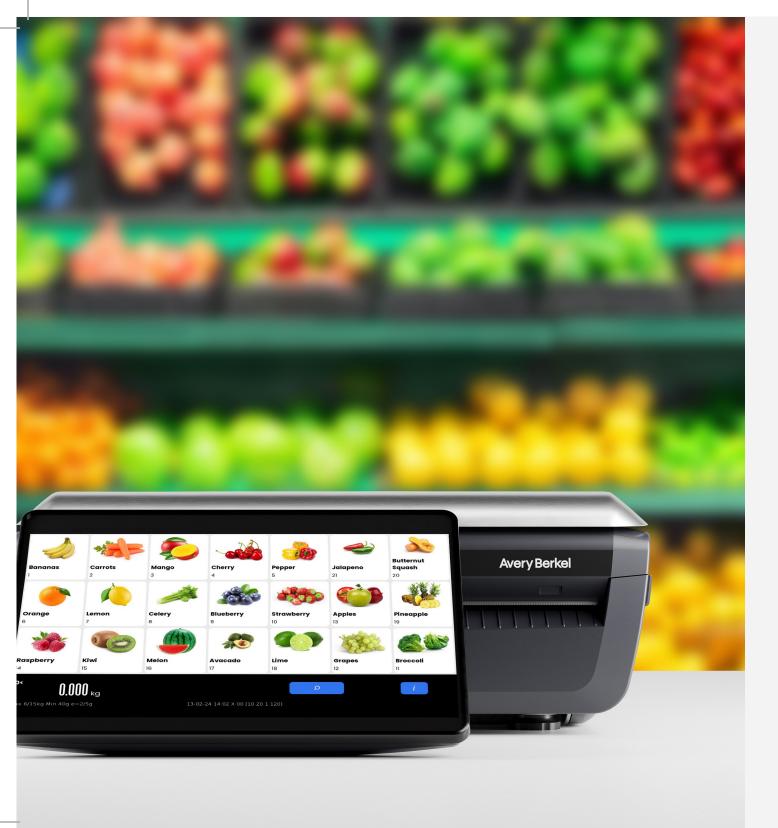

### **One Solution**

Hardware and Software – Designed and built by Avery Berkel

Impact resistant and anti-glare PCAP touchscreen for exceptional durability and clarity

Next generation user interface with industry-leading intuitive design, enhancing productivity and efficiency

Expansive storage for all your HD media, simply switch between product info, promos, or customer messages

UPC, EAN-13, EAN-128, QR codes, DataMatrix, and GS1 DataBar formats, to cover all retail barcode needs

Versatile 2-in-1 printer elevates your brand through logos, graphics, and custom fonts to both promote and inform

Innovative cloud software ecosystem, enhanced with remote connectivity for seamless, efficient system control